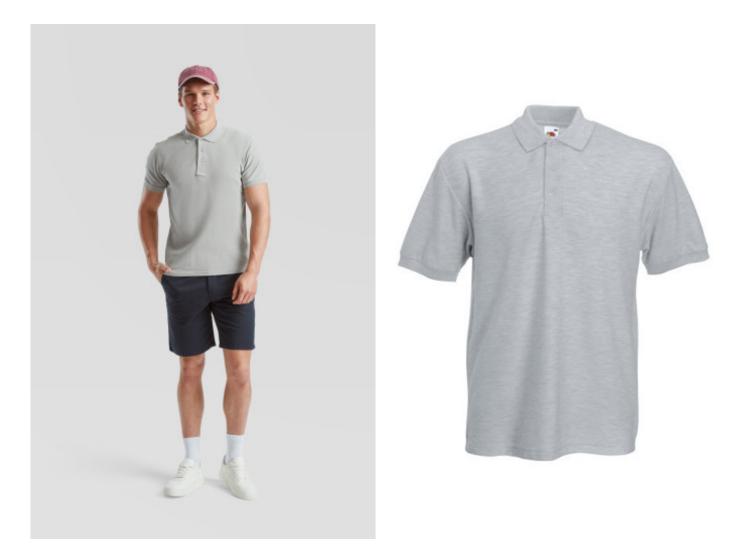

# FRUIT OF THE LOOM, 65/35 HEAVY POLO, MEN'S POLO SHIRT, ASH GRAY, L

#### Specification

Fruit of the Loom, 65/35 Heavy Polo, men's polo shirt, ash gray, L. Men's polo shirt, made up of 65% cotton and 35% polyester, 230gm / m2 T-shirt. Guaranteed 60 degree wash, button-down buttons, classic polo shirt, normal cut. Branding: embroidery, flex, flock, sieve