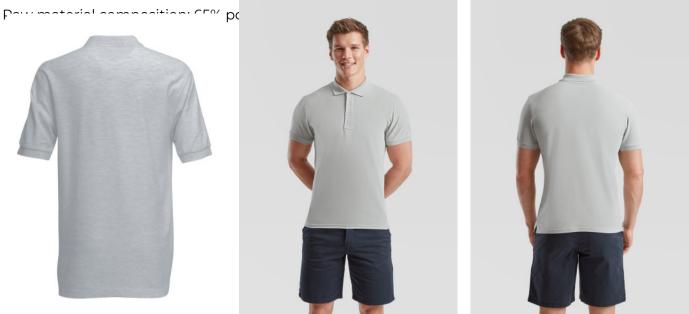

# FRUIT OF THE LOOM, 65/35 HEAVY POLO, MEN'S POLO SHIRT, ASH GRAY, L

#### Specification

Fruit of the Loom, 65/35 Heavy Polo, men's polo shirt, ash gray, L. Men's polo shirt, made up of 65% cotton and 35% polyester, 230gm / m2 T-shirt. Guaranteed 60 degree wash, button-down buttons, classic polo shirt, normal cut. Branding: embroidery, flex, flock, sieve